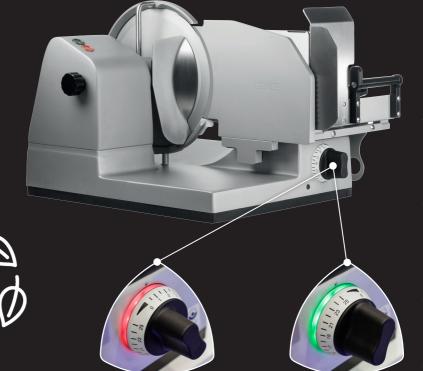

# **SCALELIGHTING**

# A PLUS IN SAFETY AND A MINUS IN ENERGY CONSUMPTION

- Red light for the open blade, green for the secured blade edge
- Automatic switch-off when not in use
- Immediate automatic switch-off of the blade drive after closing the limit stop

Now available as an option for the models MASTER 3020, 3310, and 3370!